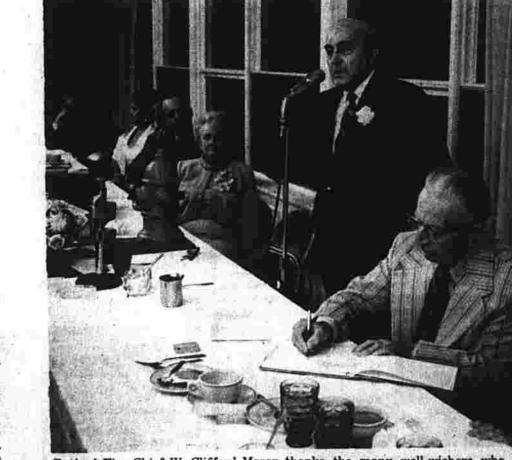

In the presidential primaries, this is the situation: CALIFORNIA - All 271 dele-

gates will go to the top man in the statewide Democratic presi-dential preference vote, Besides (See Page Eight)

Retired Fire Chief W. Clifford Mason thanks the many well-wishers who attended a testimonial for him last night at the Manchester Country Club. Seated next to him is his wife, Martha. Signing a memento book is Sedrick Straughan, who served as master of ceremonies. (Herald photo by Buceivicius)